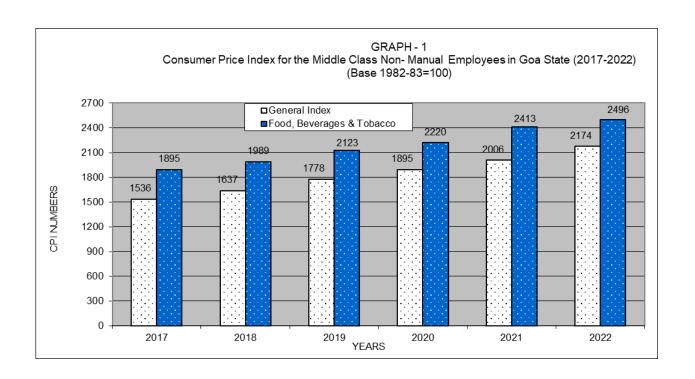

### 3. <u>CPI NOS. FOR THE MIDDLE CLASS NON-MANUAL EMPLOYEES IN GOA</u> <u>STATE</u>

- **3.1** The Consumer Price Index Numbers for the Middle Class Non-Manual Employees in Goa was being compiled by the Directorate of Planning, Statistics and Evaluation since 1966, based on the Family Living Survey conducted in 1965 for Panaji Town. As is well known, the consumption pattern of a given population undergoes radical changes with the passage of time and the series becomes outdated. As such, the Central Statistical Organization, New Delhi carried out a fresh Middle Class Family Living Survey during the year 1982 on a uniform basis throughout the country.
- 3.2 A similar survey, on the pattern of the one conducted by the Central Statistical Organization and approved by the Technical Advisory Committee (TAC) on prices and cost of living was carried out by this Directorate during the year 1982–83, with a view to derive the new Weighting Diagram, based on the latest consumption pattern of the middle class families in Goa. In this survey, four different Centre's namely Panaji, Mapusa, Vasco and Margao towns were covered. The methodology and

sampling design for this series were decided upon in consultation with the Central Statistical Organization for the purpose of uniformity.

**3.3** The Consumer Price Index Numbers for the Middle Class Non-Manual Employees are being compiled by this Directorate based on the fresh surveys conducted on a weekly and monthly basis. The General and Group wise Index Numbers are given in Table II, for the year 2022. The average yearly indices on Revised Base 1982-83=100 since 2017 are also given in the same table.

TABLE II

Consumer Price Index Numbers for Middle Class Non Manual Employees in Goa

Base: 1982 - 83 = 100 w.e.f. July, '90.

|               | Gene                   | ral Index                     | Percentage                                                   | Food,                              | Fuel                |                  | Clothing,                      |                        |
|---------------|------------------------|-------------------------------|--------------------------------------------------------------|------------------------------------|---------------------|------------------|--------------------------------|------------------------|
| Year / Month  | Old Base<br>(1966=100) | Revised Base<br>(1982-83=100) | variation<br>over the<br>previous<br>year on<br>revised base | Beverages<br>&<br>Tobacco<br>Index | &<br>Light<br>Index | Housing<br>Index | Bedding &<br>Footwear<br>Index | Miscellaneous<br>Index |
| 1             | 2                      | 2(a)                          | 3                                                            | 4                                  | 5                   | 6                | 7                              | 8                      |
| 2017          | 4255                   | 1536                          | 4.07                                                         | 1895                               | 1042                | 544              | 1155                           | 1541                   |
| 2018          | 4533                   | 1637                          | 6.57                                                         | 1989                               | 1212                | 554              | 1389                           | 1651                   |
| 2019          | 4924                   | 1778                          | 8.61                                                         | 2123                               | 1216                | 564              | 1502                           | 1888                   |
| 2020          | 5250                   | 1895                          | 6.58                                                         | 2220                               | 1271                | 574              | 1489                           | 2122                   |
| 2021          | 5557                   | 2006                          | 5.85                                                         | 2413                               | 1355                | 584              | 1671                           | 2132                   |
| 2022          | 6021                   | 2174                          | 8.37                                                         | 2496                               | 1467                | 589              | 1596                           | 2567                   |
| January, 22   | 5836                   | 2107                          |                                                              | 2409                               | 1404                | 586              | 1568                           | 2497                   |
| February, 22  | 5881                   | 2123                          |                                                              | 2440                               | 1404                | 586              | 1569                           | 2502                   |
| March, 22     | 5908                   | 2133                          |                                                              | 2450                               | 1410                | 586              | 1574                           | 2517                   |
| April, 22     | 5958                   | 2151                          |                                                              | 2471                               | 1443                | 586              | 1577                           | 2538                   |
| May, 22       | 5992                   | 2163                          |                                                              | 2487                               | 1464                | 586              | 1588                           | 2546                   |
| June, 22      | 6000                   | 2166                          |                                                              | 2480                               | 1477                | 586              | 1600                           | 2565                   |
| July, 22      | 6066                   | 2190                          |                                                              | 2512                               | 1496                | 591              | 1607                           | 2586                   |
| August, 22    | 6080                   | 2195                          |                                                              | 2522                               | 1495                | 591              | 1614                           | 2589                   |
| September, 22 | 6111                   | 2206                          |                                                              | 2539                               | 1499                | 591              | 1611                           | 2599                   |
| October, 22   | 6124                   | 2211                          |                                                              | 2537                               | 1501                | 591              | 1622                           | 2615                   |
| November, 22  | 6141                   | 2217                          |                                                              | 2548                               | 1506                | 591              | 1606                           | 2622                   |
| December, 22  | 6158                   | 2223                          |                                                              | 2558                               | 1508                | 591              | 1619                           | 2622                   |