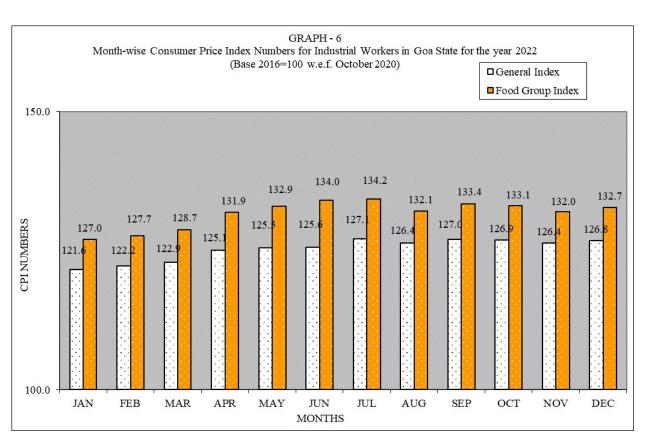

### 4. CPI NOS. FOR INDUSTRIAL WORKERS IN GOA

- 4.1 The series of Consumer Price Index Numbers for Industrial Workers in Goa was being compiled regularly on old Base (1966=100) by the Labour Bureau, Shimla since 1967. Since, it was felt that with the passage of time the consumption pattern of the working class had undergone a change, the old series was replaced by the New Series with base 1982=100 on the basis of a working Class Family Income and Expenditure Survey conducted in the year 1981-82, all over the country. On the basis of the fresh survey conducted in the year 2015-16, the old series was replaced with the latest series with base 2016=100. The price collection work for the new series and revision of new base year series in respect of Goa, is being done by the officials of the Directorate of Planning, Statistics and Evaluation, Government of Goa.
- **4.2** The industrial Centre's selected for the survey are Margao, Vasco, Ponda, Panaji and Mapusa. This Index is widely used for regulating the payment of Dearness Allowance to the employees to compensate for the rise in prices. The Dearness Allowance of the employees are either increased or reduced as per the rise and fall of the particular Index with which the Dearness Allowance is linked.
- **4.3** The monthly, quarterly and annual Index Numbers are regularly prepared based on the indices released by the Labour Bureau. The average yearly indices on revised base 2016=100 of the Industrial Workers in Goa have been given in Table III for the year 2022.

| Year     | Old Base<br>(1966=100) | General<br>Revised<br>(1982=100) | Revised<br>(2001=100) | Revised<br>(2016=10 | Percenta<br>ge<br>variation<br>over the<br>previous<br>year on<br>revised<br>base | Food<br>Group<br>Index | Pan,<br>Supari<br>Tobacco<br>&<br>Intoxica<br>nts<br>Index | Fuel &<br>Light<br>Index | Housing<br>Index | Clothing<br>Bedding &<br>Footwear<br>Index | Miscella<br>neous<br>Index |
|----------|------------------------|----------------------------------|-----------------------|---------------------|-----------------------------------------------------------------------------------|------------------------|------------------------------------------------------------|--------------------------|------------------|--------------------------------------------|----------------------------|
| 1        | 2*                     | 2(a)**                           | 2(b)***               |                     | 3                                                                                 | 4                      | 5                                                          | 6                        | 7                | 8                                          | 9                          |
| 2017     | 5602                   | 1648                             | 295                   |                     | 2.43                                                                              | 330                    | 323                                                        | 314                      | 335              | 243                                        | 229                        |
| 2018     | 6022                   | 1771                             | 317                   |                     | 7.45                                                                              | 357                    | 257                                                        | 319                      | 388              | 248                                        | 231                        |
| 2019     | 6304                   | 1854                             | 332                   |                     | 4.73                                                                              | 370                    | 280                                                        | 286                      | 442              | 254                                        | 237                        |
| 2020     | 6670                   | 1962                             | 351                   |                     | 5.72                                                                              | 388                    | 316                                                        | 289                      | 454              | 272                                        | 289                        |
| 2021     | 7170                   | 2109                             | 377                   | 118                 | 7.40                                                                              | 125                    | 121                                                        | 129                      | 106              | 107                                        | 117                        |
| 2022     | 7620.14                | 2241.22                          | 400.93                | 125.29              | 6.18                                                                              | 131.6                  | 121.92                                                     | 150.4                    | 110.65           | 114.1                                      | 125.26                     |
|          |                        |                                  |                       |                     |                                                                                   |                        |                                                            |                          |                  |                                            |                            |
| Jan, 22  | 7396                   | 2175                             | 389.12                | 121.60              |                                                                                   | 127.0                  | 119.0                                                      | 137.0                    | 107.4            | 113.3                                      | 123.2                      |
| Feb., 22 | 7432                   | 2186                             | 391.04                | 122.20              |                                                                                   | 127.7                  | 119.0                                                      | 137.7                    | 107.4            | 113.9                                      | 124.3                      |
| Mar. 22  | 7475                   | 2198                             | 393.28                | 122.90              |                                                                                   | 128.7                  | 122.3                                                      | 140.3                    | 107.4            | 114.0                                      | 124.9                      |
| Apr.,22  | 7608                   | 2238                             | 400.32                | 125.10              |                                                                                   | 131.9                  | 122.6                                                      | 145.7                    | 107.4            | 114.0                                      | 127.0                      |
| May, 22  | 7633                   | 2245                             | 401.60                | 125.50              |                                                                                   | 132.9                  | 122.6                                                      | 150.4                    | 107.4            | 114.1                                      | 126.5                      |
| Jun, 22  | 7639                   | 2247                             | 401.92                | 125.60              |                                                                                   | 134.0                  | 122.6                                                      | 151.7                    | 107.4            | 114.3                                      | 125.0                      |
| Jul. 22  | 7730                   | 2274                             | 406.72                | 127.10              |                                                                                   | 134.2                  | 122.6                                                      | 156.3                    | 113.9            | 114.3                                      | 124.9                      |
| Aug. 22  | 7688                   | 2261                             | 404.48                | 126.40              |                                                                                   | 132.1                  | 122.6                                                      | 157.2                    | 113.9            | 114.3                                      | 125.2                      |
| Sept. 22 | 7724                   | 2272                             | 406.40                | 127.00              |                                                                                   | 133.4                  | 122.6                                                      | 157.2                    | 113.9            | 114.3                                      | 125.4                      |
| Oct., 22 | 7718                   | 2270                             | 406.08                | 126.90              |                                                                                   | 133.1                  | 122.6                                                      | 157.2                    | 113.9            | 114.3                                      | 125.4                      |
| Nov., 22 | 7688                   | 2261                             | 404.48                | 126.40              |                                                                                   | 132.0                  | 122.6                                                      | 157.2                    | 113.9            | 114.3                                      | 125.4                      |
| Dec., 22 | 7712                   | 2268                             | 405.76                | 126.80              |                                                                                   | 132.7                  | 121.9                                                      | 157.2                    | 113.9            | 114.3                                      | 125.9                      |