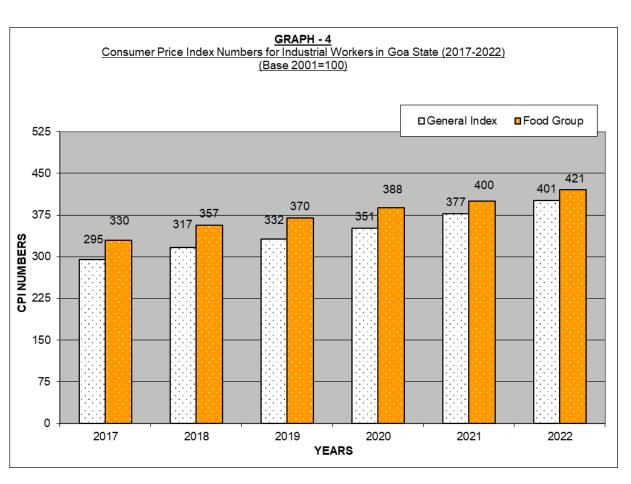

### 4. CPI NOS. FOR INDUSTRIAL WORKERS IN GOA

- 4.1 The series of Consumer Price Index Numbers for Industrial Workers in Goa was being compiled regularly on old Base (1966=100) by the Labour Bureau, Shimla since 1967. Since, it was felt that with the passage of time the consumption pattern of the working class had undergone a change, the old series was replaced by the New Series with base 1982=100 on the basis of a working Class Family Income and Expenditure Survey conducted in the year 1981-82, all over the country. On the basis of the fresh survey conducted in the year 2015-16, the old series was replaced with the latest series with base 2016=100. The price collection work for the new series and revision of new base year series in respect of Goa, is being done by the officials of the Directorate of Planning, Statistics and Evaluation, Government of Goa.
- **4.2** The industrial Centre's selected for the survey are Margao, Vasco, Ponda, Panaji and Mapusa. This Index is widely used for regulating the payment of Dearness Allowance to the employees to compensate for the rise in prices. The Dearness Allowance of the employees are either increased or reduced as per the rise and fall of the particular Index with which the Dearness Allowance is linked.
- **4.3** The monthly, quarterly and annual Index Numbers are regularly prepared based on the indices released by the Labour Bureau. The average yearly indices on revised base 2016=100 of the Industrial Workers in Goa have been given in Table III for the year 2022.

| Year     | Old Base<br>(1966=100) | General<br>Revised<br>(1982=100) | Revised<br>(2001=100) | Revised<br>(2016=10 | Percenta<br>ge<br>variation<br>over the<br>previous<br>year on<br>revised<br>base | Food<br>Group<br>Index | Pan,<br>Supari<br>Tobacco<br>&<br>Intoxica<br>nts<br>Index | Fuel &<br>Light<br>Index | Housing<br>Index | Clothing<br>Bedding &<br>Footwear<br>Index | Miscella<br>neous<br>Index |
|----------|------------------------|----------------------------------|-----------------------|---------------------|-----------------------------------------------------------------------------------|------------------------|------------------------------------------------------------|--------------------------|------------------|--------------------------------------------|----------------------------|
| 1        | 2*                     | 2(a)**                           | 2(b)***               |                     | 3                                                                                 | 4                      | 5                                                          | 6                        | 7                | 8                                          | 9                          |
| 2017     | 5602                   | 1648                             | 295                   |                     | 2.43                                                                              | 330                    | 323                                                        | 314                      | 335              | 243                                        | 229                        |
| 2018     | 6022                   | 1771                             | 317                   |                     | 7.45                                                                              | 357                    | 257                                                        | 319                      | 388              | 248                                        | 231                        |
| 2019     | 6304                   | 1854                             | 332                   |                     | 4.73                                                                              | 370                    | 280                                                        | 286                      | 442              | 254                                        | 237                        |
| 2020     | 6670                   | 1962                             | 351                   |                     | 5.72                                                                              | 388                    | 316                                                        | 289                      | 454              | 272                                        | 289                        |
| 2021     | 7170                   | 2109                             | 377                   | 118                 | 7.40                                                                              | 125                    | 121                                                        | 129                      | 106              | 107                                        | 117                        |
| 2022     | 7620.14                | 2241.22                          | 400.93                | 125.29              | 6.18                                                                              | 131.6                  | 121.92                                                     | 150.4                    | 110.65           | 114.1                                      | 125.26                     |
|          |                        |                                  |                       |                     |                                                                                   |                        |                                                            |                          |                  |                                            |                            |
| Jan, 22  | 7396                   | 2175                             | 389.12                | 121.60              |                                                                                   | 127.0                  | 119.0                                                      | 137.0                    | 107.4            | 113.3                                      | 123.2                      |
| Feb., 22 | 7432                   | 2186                             | 391.04                | 122.20              |                                                                                   | 127.7                  | 119.0                                                      | 137.7                    | 107.4            | 113.9                                      | 124.3                      |
| Mar. 22  | 7475                   | 2198                             | 393.28                | 122.90              |                                                                                   | 128.7                  | 122.3                                                      | 140.3                    | 107.4            | 114.0                                      | 124.9                      |
| Apr.,22  | 7608                   | 2238                             | 400.32                | 125.10              |                                                                                   | 131.9                  | 122.6                                                      | 145.7                    | 107.4            | 114.0                                      | 127.0                      |
| May, 22  | 7633                   | 2245                             | 401.60                | 125.50              |                                                                                   | 132.9                  | 122.6                                                      | 150.4                    | 107.4            | 114.1                                      | 126.5                      |
| Jun, 22  | 7639                   | 2247                             | 401.92                | 125.60              |                                                                                   | 134.0                  | 122.6                                                      | 151.7                    | 107.4            | 114.3                                      | 125.0                      |
| Jul. 22  | 7730                   | 2274                             | 406.72                | 127.10              |                                                                                   | 134.2                  | 122.6                                                      | 156.3                    | 113.9            | 114.3                                      | 124.9                      |
| Aug. 22  | 7688                   | 2261                             | 404.48                | 126.40              |                                                                                   | 132.1                  | 122.6                                                      | 157.2                    | 113.9            | 114.3                                      | 125.2                      |
| Sept. 22 | 7724                   | 2272                             | 406.40                | 127.00              |                                                                                   | 133.4                  | 122.6                                                      | 157.2                    | 113.9            | 114.3                                      | 125.4                      |
| Oct., 22 | 7718                   | 2270                             | 406.08                | 126.90              |                                                                                   | 133.1                  | 122.6                                                      | 157.2                    | 113.9            | 114.3                                      | 125.4                      |
| Nov., 22 | 7688                   | 2261                             | 404.48                | 126.40              |                                                                                   | 132.0                  | 122.6                                                      | 157.2                    | 113.9            | 114.3                                      | 125.4                      |
| Dec., 22 | 7712                   | 2268                             | 405.76                | 126.80              |                                                                                   | 132.7                  | 121.9                                                      | 157.2                    | 113.9            | 114.3                                      | 125.9                      |