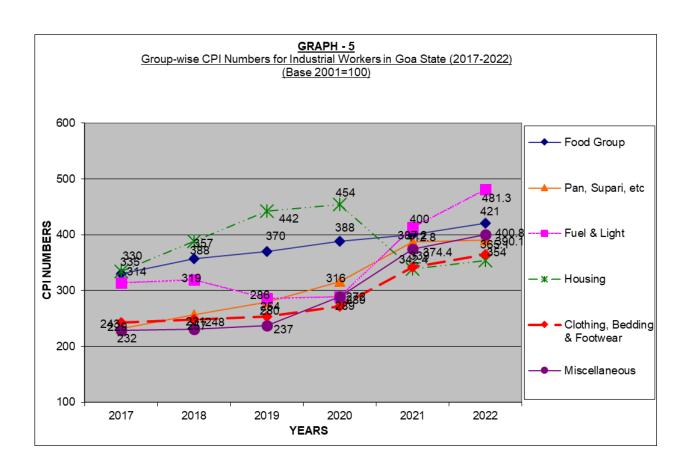

### 4. CPI NOS. FOR INDUSTRIAL WORKERS IN GOA

- 4.1 The series of Consumer Price Index Numbers for Industrial Workers in Goa was being compiled regularly on old Base (1966=100) by the Labour Bureau, Shimla since 1967. Since, it was felt that with the passage of time the consumption pattern of the working class had undergone a change, the old series was replaced by the New Series with base 1982=100 on the basis of a working Class Family Income and Expenditure Survey conducted in the year 1981-82, all over the country. On the basis of the fresh survey conducted in the year 2015-16, the old series was replaced with the latest series with base 2016=100. The price collection work for the new series and revision of new base year series in respect of Goa, is being done by the officials of the Directorate of Planning, Statistics and Evaluation, Government of Goa.
- **4.2** The industrial Centre's selected for the survey are Margao, Vasco, Ponda, Panaji and Mapusa. This Index is widely used for regulating the payment of Dearness Allowance to the employees to compensate for the rise in prices. The Dearness Allowance of the employees are either increased or reduced as per the rise and fall of the particular Index with which the Dearness Allowance is linked.
- **4.3** The monthly, quarterly and annual Index Numbers are regularly prepared based on the indices released by the Labour Bureau. The average yearly indices on revised base 2016=100 of the Industrial Workers in Goa have been given in Table III for the year 2022.

| Year     | Old Base<br>(1966=100) | General<br>Revised<br>(1982=100) | Revised<br>(2001=100) | Revised<br>(2016=10 | Percenta<br>ge<br>variation<br>over the<br>previous<br>year on<br>revised<br>base | Food<br>Group<br>Index | Pan,<br>Supari<br>Tobacco<br>&<br>Intoxica<br>nts<br>Index | Fuel &<br>Light<br>Index | Housing<br>Index | Clothing<br>Bedding &<br>Footwear<br>Index | Miscella<br>neous<br>Index |
|----------|------------------------|----------------------------------|-----------------------|---------------------|-----------------------------------------------------------------------------------|------------------------|------------------------------------------------------------|--------------------------|------------------|--------------------------------------------|----------------------------|
| 1        | 2*                     | 2(a)**                           | 2(b)***               |                     | 3                                                                                 | 4                      | 5                                                          | 6                        | 7                | 8                                          | 9                          |
| 2017     | 5602                   | 1648                             | 295                   |                     | 2.43                                                                              | 330                    | 323                                                        | 314                      | 335              | 243                                        | 229                        |
| 2018     | 6022                   | 1771                             | 317                   |                     | 7.45                                                                              | 357                    | 257                                                        | 319                      | 388              | 248                                        | 231                        |
| 2019     | 6304                   | 1854                             | 332                   |                     | 4.73                                                                              | 370                    | 280                                                        | 286                      | 442              | 254                                        | 237                        |
| 2020     | 6670                   | 1962                             | 351                   |                     | 5.72                                                                              | 388                    | 316                                                        | 289                      | 454              | 272                                        | 289                        |
| 2021     | 7170                   | 2109                             | 377                   | 118                 | 7.40                                                                              | 125                    | 121                                                        | 129                      | 106              | 107                                        | 117                        |
| 2022     | 7620.14                | 2241.22                          | 400.93                | 125.29              | 6.18                                                                              | 131.6                  | 121.92                                                     | 150.4                    | 110.65           | 114.1                                      | 125.26                     |
|          |                        |                                  |                       |                     |                                                                                   |                        |                                                            |                          |                  |                                            |                            |
| Jan, 22  | 7396                   | 2175                             | 389.12                | 121.60              |                                                                                   | 127.0                  | 119.0                                                      | 137.0                    | 107.4            | 113.3                                      | 123.2                      |
| Feb., 22 | 7432                   | 2186                             | 391.04                | 122.20              |                                                                                   | 127.7                  | 119.0                                                      | 137.7                    | 107.4            | 113.9                                      | 124.3                      |
| Mar. 22  | 7475                   | 2198                             | 393.28                | 122.90              |                                                                                   | 128.7                  | 122.3                                                      | 140.3                    | 107.4            | 114.0                                      | 124.9                      |
| Apr.,22  | 7608                   | 2238                             | 400.32                | 125.10              |                                                                                   | 131.9                  | 122.6                                                      | 145.7                    | 107.4            | 114.0                                      | 127.0                      |
| May, 22  | 7633                   | 2245                             | 401.60                | 125.50              |                                                                                   | 132.9                  | 122.6                                                      | 150.4                    | 107.4            | 114.1                                      | 126.5                      |
| Jun, 22  | 7639                   | 2247                             | 401.92                | 125.60              |                                                                                   | 134.0                  | 122.6                                                      | 151.7                    | 107.4            | 114.3                                      | 125.0                      |
| Jul. 22  | 7730                   | 2274                             | 406.72                | 127.10              |                                                                                   | 134.2                  | 122.6                                                      | 156.3                    | 113.9            | 114.3                                      | 124.9                      |
| Aug. 22  | 7688                   | 2261                             | 404.48                | 126.40              |                                                                                   | 132.1                  | 122.6                                                      | 157.2                    | 113.9            | 114.3                                      | 125.2                      |
| Sept. 22 | 7724                   | 2272                             | 406.40                | 127.00              |                                                                                   | 133.4                  | 122.6                                                      | 157.2                    | 113.9            | 114.3                                      | 125.4                      |
| Oct., 22 | 7718                   | 2270                             | 406.08                | 126.90              |                                                                                   | 133.1                  | 122.6                                                      | 157.2                    | 113.9            | 114.3                                      | 125.4                      |
| Nov., 22 | 7688                   | 2261                             | 404.48                | 126.40              |                                                                                   | 132.0                  | 122.6                                                      | 157.2                    | 113.9            | 114.3                                      | 125.4                      |
| Dec., 22 | 7712                   | 2268                             | 405.76                | 126.80              |                                                                                   | 132.7                  | 121.9                                                      | 157.2                    | 113.9            | 114.3                                      | 125.9                      |