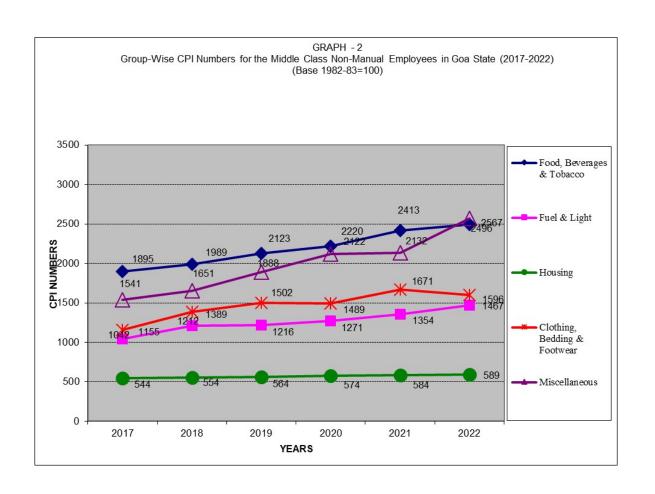

sampling design for this series were decided upon in consultation with the Central Statistical Organization for the purpose of uniformity.

**3.3** The Consumer Price Index Numbers for the Middle Class Non-Manual Employees are being compiled by this Directorate based on the fresh surveys conducted on a weekly and monthly basis. The General and Group wise Index Numbers are given in Table II, for the year 2022. The average yearly indices on Revised Base 1982-83=100 since 2017 are also given in the same table.

TABLE II

Consumer Price Index Numbers for Middle Class Non Manual Employees in Goa

Base: 1982 - 83 = 100 w.e.f. July, '90.

|               | Gene                   | ral Index                     | Percentage                                                   | Food,                              | Fuel                |                  | Clothing,                      |                        |
|---------------|------------------------|-------------------------------|--------------------------------------------------------------|------------------------------------|---------------------|------------------|--------------------------------|------------------------|
| Year / Month  | Old Base<br>(1966=100) | Revised Base<br>(1982-83=100) | variation<br>over the<br>previous<br>year on<br>revised base | Beverages<br>&<br>Tobacco<br>Index | &<br>Light<br>Index | Housing<br>Index | Bedding &<br>Footwear<br>Index | Miscellaneous<br>Index |
| 1             | 2                      | 2(a)                          | 3                                                            | 4                                  | 5                   | 6                | 7                              | 8                      |
| 2017          | 4255                   | 1536                          | 4.07                                                         | 1895                               | 1042                | 544              | 1155                           | 1541                   |
| 2018          | 4533                   | 1637                          | 6.57                                                         | 1989                               | 1212                | 554              | 1389                           | 1651                   |
| 2019          | 4924                   | 1778                          | 8.61                                                         | 2123                               | 1216                | 564              | 1502                           | 1888                   |
| 2020          | 5250                   | 1895                          | 6.58                                                         | 2220                               | 1271                | 574              | 1489                           | 2122                   |
| 2021          | 5557                   | 2006                          | 5.85                                                         | 2413                               | 1355                | 584              | 1671                           | 2132                   |
| 2022          | 6021                   | 2174                          | 8.37                                                         | 2496                               | 1467                | 589              | 1596                           | 2567                   |
| January, 22   | 5836                   | 2107                          |                                                              | 2409                               | 1404                | 586              | 1568                           | 2497                   |
| February, 22  | 5881                   | 2123                          |                                                              | 2440                               | 1404                | 586              | 1569                           | 2502                   |
| March, 22     | 5908                   | 2133                          |                                                              | 2450                               | 1410                | 586              | 1574                           | 2517                   |
| April, 22     | 5958                   | 2151                          |                                                              | 2471                               | 1443                | 586              | 1577                           | 2538                   |
| May, 22       | 5992                   | 2163                          |                                                              | 2487                               | 1464                | 586              | 1588                           | 2546                   |
| June, 22      | 6000                   | 2166                          |                                                              | 2480                               | 1477                | 586              | 1600                           | 2565                   |
| July, 22      | 6066                   | 2190                          |                                                              | 2512                               | 1496                | 591              | 1607                           | 2586                   |
| August, 22    | 6080                   | 2195                          |                                                              | 2522                               | 1495                | 591              | 1614                           | 2589                   |
| September, 22 | 6111                   | 2206                          |                                                              | 2539                               | 1499                | 591              | 1611                           | 2599                   |
| October, 22   | 6124                   | 2211                          |                                                              | 2537                               | 1501                | 591              | 1622                           | 2615                   |
| November, 22  | 6141                   | 2217                          |                                                              | 2548                               | 1506                | 591              | 1606                           | 2622                   |
| December, 22  | 6158                   | 2223                          |                                                              | 2558                               | 1508                | 591              | 1619                           | 2622                   |