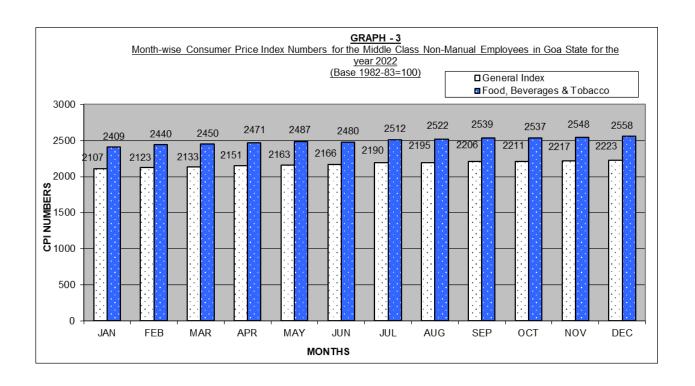

sampling design for this series were decided upon in consultation with the Central Statistical Organization for the purpose of uniformity.

**3.3** The Consumer Price Index Numbers for the Middle Class Non-Manual Employees are being compiled by this Directorate based on the fresh surveys conducted on a weekly and monthly basis. The General and Group wise Index Numbers are given in Table II, for the year 2022. The average yearly indices on Revised Base 1982-83=100 since 2017 are also given in the same table.

TABLE II

Consumer Price Index Numbers for Middle Class Non Manual Employees in Goa

Base: 1982 - 83 = 100 w.e.f. July, '90.

|               | Gene                   | ral Index                     | Percentage                                                   | Food,                              | Fuel                |                  | Clothing,                      |                        |
|---------------|------------------------|-------------------------------|--------------------------------------------------------------|------------------------------------|---------------------|------------------|--------------------------------|------------------------|
| Year / Month  | Old Base<br>(1966=100) | Revised Base<br>(1982-83=100) | variation<br>over the<br>previous<br>year on<br>revised base | Beverages<br>&<br>Tobacco<br>Index | &<br>Light<br>Index | Housing<br>Index | Bedding &<br>Footwear<br>Index | Miscellaneous<br>Index |
| 1             | 2                      | 2(a)                          | 3                                                            | 4                                  | 5                   | 6                | 7                              | 8                      |
| 2017          | 4255                   | 1536                          | 4.07                                                         | 1895                               | 1042                | 544              | 1155                           | 1541                   |
| 2018          | 4533                   | 1637                          | 6.57                                                         | 1989                               | 1212                | 554              | 1389                           | 1651                   |
| 2019          | 4924                   | 1778                          | 8.61                                                         | 2123                               | 1216                | 564              | 1502                           | 1888                   |
| 2020          | 5250                   | 1895                          | 6.58                                                         | 2220                               | 1271                | 574              | 1489                           | 2122                   |
| 2021          | 5557                   | 2006                          | 5.85                                                         | 2413                               | 1355                | 584              | 1671                           | 2132                   |
| 2022          | 6021                   | 2174                          | 8.37                                                         | 2496                               | 1467                | 589              | 1596                           | 2567                   |
| January, 22   | 5836                   | 2107                          |                                                              | 2409                               | 1404                | 586              | 1568                           | 2497                   |
| February, 22  | 5881                   | 2123                          |                                                              | 2440                               | 1404                | 586              | 1569                           | 2502                   |
| March, 22     | 5908                   | 2133                          |                                                              | 2450                               | 1410                | 586              | 1574                           | 2517                   |
| April, 22     | 5958                   | 2151                          |                                                              | 2471                               | 1443                | 586              | 1577                           | 2538                   |
| May, 22       | 5992                   | 2163                          |                                                              | 2487                               | 1464                | 586              | 1588                           | 2546                   |
| June, 22      | 6000                   | 2166                          |                                                              | 2480                               | 1477                | 586              | 1600                           | 2565                   |
| July, 22      | 6066                   | 2190                          |                                                              | 2512                               | 1496                | 591              | 1607                           | 2586                   |
| August, 22    | 6080                   | 2195                          |                                                              | 2522                               | 1495                | 591              | 1614                           | 2589                   |
| September, 22 | 6111                   | 2206                          |                                                              | 2539                               | 1499                | 591              | 1611                           | 2599                   |
| October, 22   | 6124                   | 2211                          |                                                              | 2537                               | 1501                | 591              | 1622                           | 2615                   |
| November, 22  | 6141                   | 2217                          |                                                              | 2548                               | 1506                | 591              | 1606                           | 2622                   |
| December, 22  | 6158                   | 2223                          |                                                              | 2558                               | 1508                | 591              | 1619                           | 2622                   |