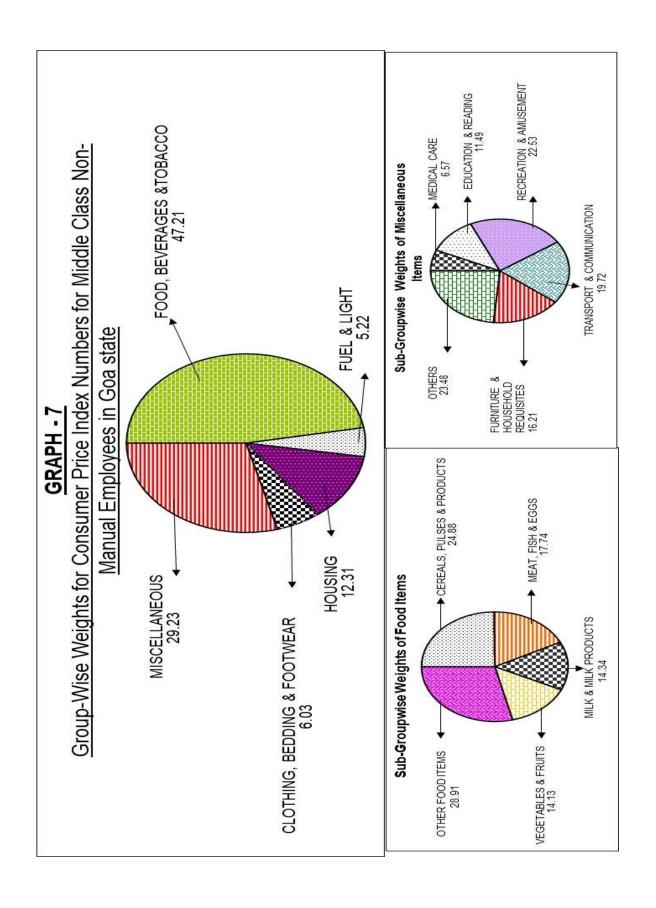

### 3. <u>CPI NOS. FOR THE MIDDLE CLASS NON-MANUAL EMPLOYEES IN GOA</u> <u>STATE</u>

- **3.1** The Consumer Price Index Numbers for the Middle Class Non-Manual Employees in Goa was being compiled by the Directorate of Planning, Statistics and Evaluation since 1966, based on the Family Living Survey conducted in 1965 for Panaji Town. As is well known, the consumption pattern of a given population undergoes radical changes with the passage of time and the series becomes outdated. As such, the Central Statistical Organization, New Delhi carried out a fresh Middle Class Family Living Survey during the year 1982 on a uniform basis throughout the country.
- 3.2 A similar survey, on the pattern of the one conducted by the Central Statistical Organization and approved by the Technical Advisory Committee (TAC) on prices and cost of living was carried out by this Directorate during the year 1982–83, with a view to derive the new Weighting Diagram, based on the latest consumption pattern of the middle class families in Goa. In this survey, four different Centre's namely Panaji, Mapusa, Vasco and Margao towns were covered. The methodology and

sampling design for this series were decided upon in consultation with the Central Statistical Organization for the purpose of uniformity.

**3.3** The Consumer Price Index Numbers for the Middle Class Non-Manual Employees are being compiled by this Directorate based on the fresh surveys conducted on a weekly and monthly basis. The General and Group wise Index Numbers are given in Table II, for the year 2022. The average yearly indices on Revised Base 1982-83=100 since 2017 are also given in the same table.

TABLE II

Consumer Price Index Numbers for Middle Class Non Manual Employees in Goa

Base: 1982 - 83 = 100 w.e.f. July, '90.

|               | Gene                   | ral Index                     | Percentage                                                   | Food,                              | Fuel                |                  | Clothing,                      |                        |
|---------------|------------------------|-------------------------------|--------------------------------------------------------------|------------------------------------|---------------------|------------------|--------------------------------|------------------------|
| Year / Month  | Old Base<br>(1966=100) | Revised Base<br>(1982-83=100) | variation<br>over the<br>previous<br>year on<br>revised base | Beverages<br>&<br>Tobacco<br>Index | &<br>Light<br>Index | Housing<br>Index | Bedding &<br>Footwear<br>Index | Miscellaneous<br>Index |
| 1             | 2                      | 2(a)                          | 3                                                            | 4                                  | 5                   | 6                | 7                              | 8                      |
| 2017          | 4255                   | 1536                          | 4.07                                                         | 1895                               | 1042                | 544              | 1155                           | 1541                   |
| 2018          | 4533                   | 1637                          | 6.57                                                         | 1989                               | 1212                | 554              | 1389                           | 1651                   |
| 2019          | 4924                   | 1778                          | 8.61                                                         | 2123                               | 1216                | 564              | 1502                           | 1888                   |
| 2020          | 5250                   | 1895                          | 6.58                                                         | 2220                               | 1271                | 574              | 1489                           | 2122                   |
| 2021          | 5557                   | 2006                          | 5.85                                                         | 2413                               | 1355                | 584              | 1671                           | 2132                   |
| 2022          | 6021                   | 2174                          | 8.37                                                         | 2496                               | 1467                | 589              | 1596                           | 2567                   |
| January, 22   | 5836                   | 2107                          |                                                              | 2409                               | 1404                | 586              | 1568                           | 2497                   |
| February, 22  | 5881                   | 2123                          |                                                              | 2440                               | 1404                | 586              | 1569                           | 2502                   |
| March, 22     | 5908                   | 2133                          |                                                              | 2450                               | 1410                | 586              | 1574                           | 2517                   |
| April, 22     | 5958                   | 2151                          |                                                              | 2471                               | 1443                | 586              | 1577                           | 2538                   |
| May, 22       | 5992                   | 2163                          |                                                              | 2487                               | 1464                | 586              | 1588                           | 2546                   |
| June, 22      | 6000                   | 2166                          |                                                              | 2480                               | 1477                | 586              | 1600                           | 2565                   |
| July, 22      | 6066                   | 2190                          |                                                              | 2512                               | 1496                | 591              | 1607                           | 2586                   |
| August, 22    | 6080                   | 2195                          |                                                              | 2522                               | 1495                | 591              | 1614                           | 2589                   |
| September, 22 | 6111                   | 2206                          |                                                              | 2539                               | 1499                | 591              | 1611                           | 2599                   |
| October, 22   | 6124                   | 2211                          |                                                              | 2537                               | 1501                | 591              | 1622                           | 2615                   |
| November, 22  | 6141                   | 2217                          |                                                              | 2548                               | 1506                | 591              | 1606                           | 2622                   |
| December, 22  | 6158                   | 2223                          |                                                              | 2558                               | 1508                | 591              | 1619                           | 2622                   |