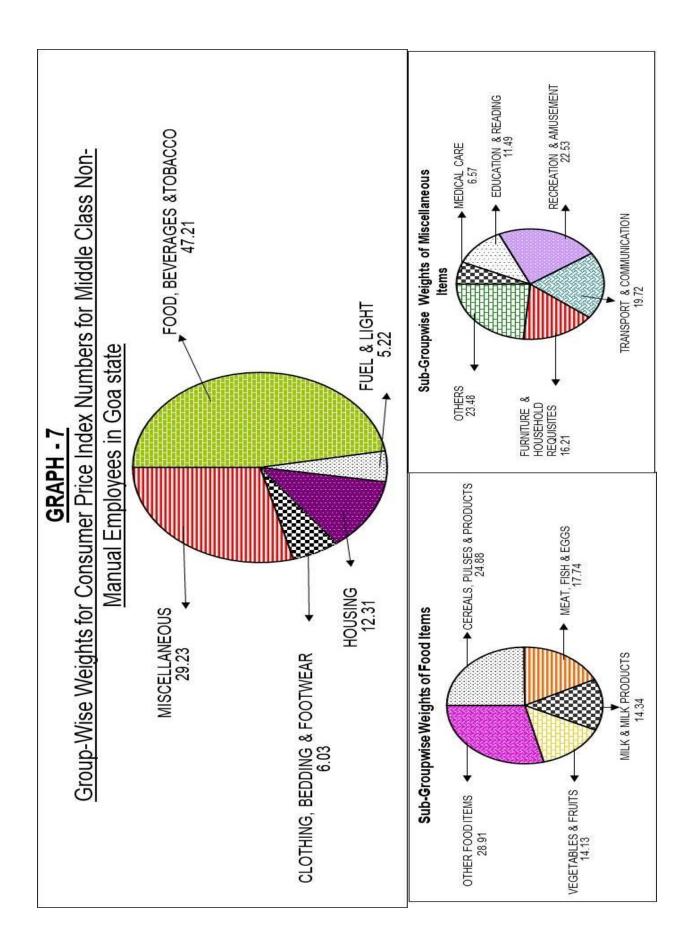

#### Page No.

|           | Price Trends — Goa State : Introduction                                                                                   | 4-8 |
|-----------|---------------------------------------------------------------------------------------------------------------------------|-----|
|           |                                                                                                                           |     |
|           | STATISTICAL TABLES - 2023                                                                                                 | 9   |
| Table I   | Scale of Ration fixed for distribution of different commodities                                                           | 10  |
| Table II  | Consumer Price Index Numbers for Middle Class Non-Manual Employees                                                        | 11  |
| Table III | Consumer Price Index Numbers for Industrial Workers in Goa State                                                          | 12  |
| Table IV  | Average wholesale prices of some important commodities in Panaji<br>Market                                                | 13  |
| Table V   | Average wholesale prices of some important commodities in Margao<br>Market                                                | 14  |
| Table VI  | Average wholesale prices of some important commodities in Mapusa<br>Market                                                | 15  |
| Table VII | Average retail prices of some essential commodities of Middle Class consumption in Goa State                              | 16  |
|           | GRAPHICAL ANALYSIS                                                                                                        | 17  |
| 1         | Yearly Consumer Price Index Numbers for the Middle Class Non-Manual<br>Employees in Goa State for the years 2018-23.      | 10  |
| 2         | Group-wise Consumer Price Index Numbers for the Middle Class Non-<br>Manual Employees in Goa State for the years 2018-23. | 18  |
| 3         | Month-wise Consumer Price Index Numbers for the Middle Class Non-<br>Manual Employees in Goa State for the year 2023.     | 10  |
| 4         | Yearly Consumer Price Index Numbers for the Industrial Workers in Goa State for the years 2018-23.                        | 19  |
| 5         | Group-wise Consumer Price Index Numbers for Industrial Workers in<br>Goa State for the years 2018-23.                     | 20  |
| 6         | Month-wise Consumer Price Index Numbers for Industrial Workers in Goa State for the year 2023.                            | 20  |
| 7         | Group-wise Weights for Consumer Price Index Numbers for the Middle<br>Class Non-Manual Employees in Goa State.            | 21  |