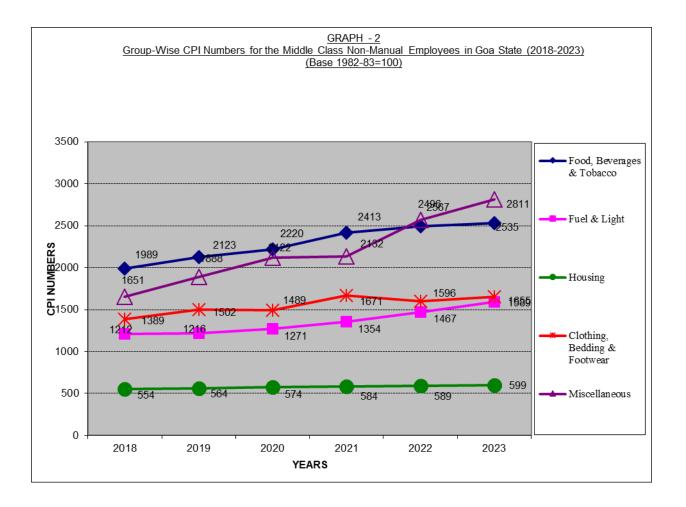

for this series were decided upon in consultation with the Central Statistical Organization for the purpose of uniformity.

**3.3** The Consumer Price Index Numbers for the Middle Class Non-Manual Employees are being compiled by this Directorate based on the fresh surveys conducted on a weekly and monthly basis. The General and Group wise Index Numbers are given in Table II, for the year 2023. The average yearly indices on Revised Base 1982-83=100 since 2018 are also given in the same table.

|               | Gene                   | ral Index                     | Percentage                                                   | Food,                              | Fuel                |                  | Clothing,                      |                        |
|---------------|------------------------|-------------------------------|--------------------------------------------------------------|------------------------------------|---------------------|------------------|--------------------------------|------------------------|
| Year / Month  | Old Base<br>(1966=100) | Revised Base<br>(1982-83=100) | variation<br>over the<br>previous<br>year on<br>revised base | Beverages<br>&<br>Tobacco<br>Index | &<br>Light<br>Index | Housing<br>Index | Bedding &<br>Footwear<br>Index | Miscellaneous<br>Index |
| 1             | 2                      | 2(a)                          | 3                                                            | 4                                  | 5                   | 6                | 7                              | 8                      |
| 2018          | 4533                   | 1637                          | 6.57                                                         | 1989                               | 1212                | 554              | 1389                           | 1651                   |
| 2019          | 4924                   | 1778                          | 8.61                                                         | 2123                               | 1216                | 564              | 1502                           | 1888                   |
| 2020          | 5250                   | 1895                          | 6.58                                                         | 2220                               | 1271                | 574              | 1489                           | 2122                   |
| 2021          | 5557                   | 2006                          | 5.85                                                         | 2413                               | 1355                | 584              | 1671                           | 2132                   |
| 2022          | 6021                   | 2174                          | 8.37                                                         | 2496                               | 1467                | 589              | 1596                           | 2567                   |
| 2023          | 6302                   | 2275                          | 4.65                                                         | 2535                               | 1589                | 599              | 1655                           | 2811                   |
|               |                        |                               |                                                              |                                    |                     |                  |                                |                        |
| January, 23   | 6086                   | 2197                          |                                                              | 2455                               | 1541                | 596              | 1586                           | 2697                   |
| February, 23  | 6102                   | 2203                          |                                                              | 2472                               | 1546                | 596              | 1585                           | 2690                   |
| March, 23     | 6122                   | 2210                          |                                                              | 2467                               | 1563                | 596              | 1589                           | 2716                   |
| April, 23     | 6144                   | 2218                          |                                                              | 2473                               | 1577                | 596              | 1588                           | 2736                   |
| May, 23       | 6227                   | 2248                          |                                                              | 2497                               | 1591                | 596              | 1653                           | 2782                   |
| June, 23      | 6274                   | 2265                          |                                                              | 2521                               | 1618                | 596              | 1657                           | 2797                   |
| July, 23      | 6360                   | 2296                          |                                                              | 2549                               | 1630                | 601              | 1679                           | 2847                   |
| August, 23    | 6374                   | 2301                          |                                                              | 2554                               | 1611                | 601              | 1686                           | 2859                   |
| September, 23 | 6415                   | 2316                          |                                                              | 2570                               | 1603                | 601              | 1699                           | 2882                   |
| October, 23   | 6476                   | 2338                          |                                                              | 2604                               | 1619                | 601              | 1712                           | 2898                   |
| November, 23  | 6521                   | 2354                          |                                                              | 2633                               | 1582                | 601              | 1717                           | 2913                   |
| December, 23  | 6523                   | 2355                          |                                                              | 2631                               | 1582                | 601              | 1714                           | 2918                   |