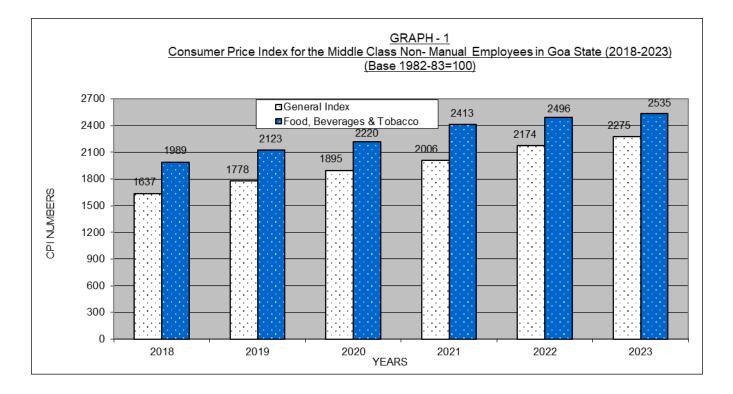

The objective of the index is to measure the effect of price change with reference to a fixed basket of goods and services that form part of consumption. This basket reflects a particular level of living of the population group from the point of view of consumption. Thus, the fixed base period of the index provides uniform reference period for consumption purpose and the fixed basket of goods and services enables measurement of the effect of price change. For example, the Consumer Price Index numbers for the Middle Class Non-Manual Employees of Goa State for the year 2023 was 2275 (Base 1982-83=100) indicating that the cost of a fixed basket of goods and services consumed by the middle class non-manual employees in Goa has increased by 2175 points over the base year (1982-83) prices.

for this series were decided upon in consultation with the Central Statistical Organization for the purpose of uniformity.

**3.3** The Consumer Price Index Numbers for the Middle Class Non-Manual Employees are being compiled by this Directorate based on the fresh surveys conducted on a weekly and monthly basis. The General and Group wise Index Numbers are given in Table II, for the year 2023. The average yearly indices on Revised Base 1982-83=100 since 2018 are also given in the same table.

|               | Gene                   | ral Index                     | Percentage                                                   | Food,                              | Fuel                |                  | Clothing,                      |                        |
|---------------|------------------------|-------------------------------|--------------------------------------------------------------|------------------------------------|---------------------|------------------|--------------------------------|------------------------|
| Year / Month  | Old Base<br>(1966=100) | Revised Base<br>(1982-83=100) | variation<br>over the<br>previous<br>year on<br>revised base | Beverages<br>&<br>Tobacco<br>Index | &<br>Light<br>Index | Housing<br>Index | Bedding &<br>Footwear<br>Index | Miscellaneous<br>Index |
| 1             | 2                      | 2(a)                          | 3                                                            | 4                                  | 5                   | 6                | 7                              | 8                      |
| 2018          | 4533                   | 1637                          | 6.57                                                         | 1989                               | 1212                | 554              | 1389                           | 1651                   |
| 2019          | 4924                   | 1778                          | 8.61                                                         | 2123                               | 1216                | 564              | 1502                           | 1888                   |
| 2020          | 5250                   | 1895                          | 6.58                                                         | 2220                               | 1271                | 574              | 1489                           | 2122                   |
| 2021          | 5557                   | 2006                          | 5.85                                                         | 2413                               | 1355                | 584              | 1671                           | 2132                   |
| 2022          | 6021                   | 2174                          | 8.37                                                         | 2496                               | 1467                | 589              | 1596                           | 2567                   |
| 2023          | 6302                   | 2275                          | 4.65                                                         | 2535                               | 1589                | 599              | 1655                           | 2811                   |
|               |                        |                               |                                                              |                                    |                     |                  |                                |                        |
| January, 23   | 6086                   | 2197                          |                                                              | 2455                               | 1541                | 596              | 1586                           | 2697                   |
| February, 23  | 6102                   | 2203                          |                                                              | 2472                               | 1546                | 596              | 1585                           | 2690                   |
| March, 23     | 6122                   | 2210                          |                                                              | 2467                               | 1563                | 596              | 1589                           | 2716                   |
| April, 23     | 6144                   | 2218                          |                                                              | 2473                               | 1577                | 596              | 1588                           | 2736                   |
| May, 23       | 6227                   | 2248                          |                                                              | 2497                               | 1591                | 596              | 1653                           | 2782                   |
| June, 23      | 6274                   | 2265                          |                                                              | 2521                               | 1618                | 596              | 1657                           | 2797                   |
| July, 23      | 6360                   | 2296                          |                                                              | 2549                               | 1630                | 601              | 1679                           | 2847                   |
| August, 23    | 6374                   | 2301                          |                                                              | 2554                               | 1611                | 601              | 1686                           | 2859                   |
| September, 23 | 6415                   | 2316                          |                                                              | 2570                               | 1603                | 601              | 1699                           | 2882                   |
| October, 23   | 6476                   | 2338                          |                                                              | 2604                               | 1619                | 601              | 1712                           | 2898                   |
| November, 23  | 6521                   | 2354                          |                                                              | 2633                               | 1582                | 601              | 1717                           | 2913                   |
| December, 23  | 6523                   | 2355                          |                                                              | 2631                               | 1582                | 601              | 1714                           | 2918                   |