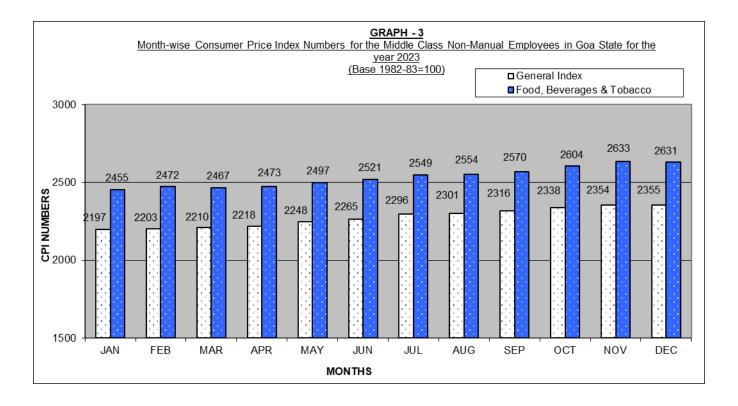

for this series were decided upon in consultation with the Central Statistical Organization for the purpose of uniformity.

**3.3** The Consumer Price Index Numbers for the Middle Class Non-Manual Employees are being compiled by this Directorate based on the fresh surveys conducted on a weekly and monthly basis. The General and Group wise Index Numbers are given in Table II, for the year 2023. The average yearly indices on Revised Base 1982-83=100 since 2018 are also given in the same table.

|               | Gene                   | ral Index                     | Percentage                                                   | Food,                              | Fuel                |                  | Clothing,                      |                        |
|---------------|------------------------|-------------------------------|--------------------------------------------------------------|------------------------------------|---------------------|------------------|--------------------------------|------------------------|
| Year / Month  | Old Base<br>(1966=100) | Revised Base<br>(1982-83=100) | variation<br>over the<br>previous<br>year on<br>revised base | Beverages<br>&<br>Tobacco<br>Index | &<br>Light<br>Index | Housing<br>Index | Bedding &<br>Footwear<br>Index | Miscellaneous<br>Index |
| 1             | 2                      | 2(a)                          | 3                                                            | 4                                  | 5                   | 6                | 7                              | 8                      |
| 2018          | 4533                   | 1637                          | 6.57                                                         | 1989                               | 1212                | 554              | 1389                           | 1651                   |
| 2019          | 4924                   | 1778                          | 8.61                                                         | 2123                               | 1216                | 564              | 1502                           | 1888                   |
| 2020          | 5250                   | 1895                          | 6.58                                                         | 2220                               | 1271                | 574              | 1489                           | 2122                   |
| 2021          | 5557                   | 2006                          | 5.85                                                         | 2413                               | 1355                | 584              | 1671                           | 2132                   |
| 2022          | 6021                   | 2174                          | 8.37                                                         | 2496                               | 1467                | 589              | 1596                           | 2567                   |
| 2023          | 6302                   | 2275                          | 4.65                                                         | 2535                               | 1589                | 599              | 1655                           | 2811                   |
|               |                        |                               |                                                              |                                    |                     |                  |                                |                        |
| January, 23   | 6086                   | 2197                          |                                                              | 2455                               | 1541                | 596              | 1586                           | 2697                   |
| February, 23  | 6102                   | 2203                          |                                                              | 2472                               | 1546                | 596              | 1585                           | 2690                   |
| March, 23     | 6122                   | 2210                          |                                                              | 2467                               | 1563                | 596              | 1589                           | 2716                   |
| April, 23     | 6144                   | 2218                          |                                                              | 2473                               | 1577                | 596              | 1588                           | 2736                   |
| May, 23       | 6227                   | 2248                          |                                                              | 2497                               | 1591                | 596              | 1653                           | 2782                   |
| June, 23      | 6274                   | 2265                          |                                                              | 2521                               | 1618                | 596              | 1657                           | 2797                   |
| July, 23      | 6360                   | 2296                          |                                                              | 2549                               | 1630                | 601              | 1679                           | 2847                   |
| August, 23    | 6374                   | 2301                          |                                                              | 2554                               | 1611                | 601              | 1686                           | 2859                   |
| September, 23 | 6415                   | 2316                          |                                                              | 2570                               | 1603                | 601              | 1699                           | 2882                   |
| October, 23   | 6476                   | 2338                          |                                                              | 2604                               | 1619                | 601              | 1712                           | 2898                   |
| November, 23  | 6521                   | 2354                          |                                                              | 2633                               | 1582                | 601              | 1717                           | 2913                   |
| December, 23  | 6523                   | 2355                          |                                                              | 2631                               | 1582                | 601              | 1714                           | 2918                   |