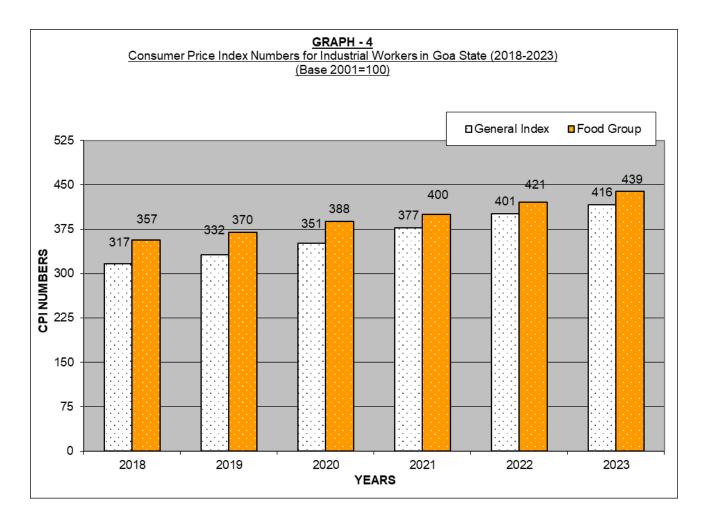

**4.3** The monthly, quarterly and annual Index Numbers are regularly prepared based on the indices released by the Labour Bureau, Chandigarh. The average yearly indices on revised base 2016=100 of the Industrial Workers in Goa have been given in Table III for the year 2023.

#### Base: 2016 = 100 w.e.f. Oct. 2020

| Year/Month | Old Base<br>(1966=100) | Genera<br>Revised<br>(1982=100) | al Index<br>Revised<br>(2001=100) | Revised<br>(2016=100) | Percentage<br>variation<br>over the<br>previous<br>year on<br>revised base | Food<br>Group<br>Index | Pan,<br>Supari<br>Tobacco<br>&<br>Intoxica<br>nts<br>Index | Fuel &<br>Light<br>Index | Housing<br>Index | Clothing<br>Bedding &<br>Footwear<br>Index | Miscella<br>neous<br>Index |
|------------|------------------------|---------------------------------|-----------------------------------|-----------------------|----------------------------------------------------------------------------|------------------------|------------------------------------------------------------|--------------------------|------------------|--------------------------------------------|----------------------------|
| 1          | 2*                     | 2(a)**                          | 2(b)***                           |                       | 3                                                                          | 4                      | 5                                                          | 6                        | 7                | 8                                          | 9                          |
| 2018       | 6022                   | 1771                            | 317                               |                       | 7.45                                                                       | 357                    | 257                                                        | 319                      | 388              | 248                                        | 231                        |
| 2019       | 6304                   | 1854                            | 332                               |                       | 4.73                                                                       | 370                    | 280                                                        | 286                      | 442              | 254                                        | 237                        |
| 2020       | 6670                   | 1962                            | 351                               |                       | 5.72                                                                       | 388                    | 316                                                        | 289                      | 454              | 272                                        | 289                        |
| 2021       | 7170.00                | 2109.00                         | 377.00                            | 118.00                | 7.40                                                                       | 125                    | 121                                                        | 129                      | 106              | 107                                        | 117                        |
| 2022       | 7620.14                | 2241.22                         | 400.93                            | 125.29                | 6.18                                                                       | 131.6                  | 121.92                                                     | 150.4                    | 110.65           | 114.1                                      | 125.26                     |
| 2023       | 7899.91                | 2323.50                         | 415.65                            | 129.89                | 3.67                                                                       | 137.2                  | 121.82                                                     | 154.5                    | 120.30           | 114.57                                     | 126.08                     |
|            |                        |                                 |                                   |                       |                                                                            |                        |                                                            |                          |                  |                                            |                            |
| Jan, 23    | 7784.86                | 2289.66                         | 409.60                            | 128.0                 |                                                                            | 133.2                  | 121.9                                                      | 157.2                    | 118.7            | 114.3                                      | 125.9                      |
| Feb., 23   | 7790.94                | 2291.45                         | 409.92                            | 128.1                 |                                                                            | 133.4                  | 121.9                                                      | 157.2                    | 118.7            | 114.3                                      | 125.9                      |
| Mar. 23    | 7815.27                | 2298.61                         | 411.20                            | 128.5                 |                                                                            | 133.9                  | 121.2                                                      | 162.8                    | 118.7            | 114.3                                      | 125.9                      |
| Apr.,23    | 7815.27                | 2298.61                         | 411.20                            | 128.5                 |                                                                            | 134.0                  | 121.2                                                      | 162.8                    | 118.7            | 114.3                                      | 125.9                      |
| May, 23    | 7809.19                | 2296.82                         | 410.88                            | 128.4                 |                                                                            | 133.8                  | 121.9                                                      | 162.8                    | 118.7            | 114.3                                      | 125.9                      |
| Jun, 23    | 7851.76                | 2309.34                         | 413.12                            | 129.1                 |                                                                            | 135.3                  | 121.9                                                      | 162.8                    | 118.7            | 114.3                                      | 125.9                      |
| Jul, 23    | 7973.40                | 2345.12                         | 419.52                            | 131.1                 |                                                                            | 138.8                  | 121.9                                                      | 162.8                    | 121.9            | 114.3                                      | 125.9                      |
| Aug. 23    | 8003.81                | 2354.06                         | 421.12                            | 131.6                 |                                                                            | 139.9                  | 121.9                                                      | 162.8                    | 121.9            | 114.3                                      | 125.9                      |
| Sept. 23   | 7961.23                | 2341.54                         | 418.88                            | 130.9                 |                                                                            | 140.0                  | 122.0                                                      | 140.7                    | 121.9            | 115.1                                      | 126.4                      |
| Oct., 23   | 7985.56                | 2348.69                         | 420.16                            | 131.3                 |                                                                            | 141.1                  | 122.0                                                      | 140.7                    | 121.9            | 115.1                                      | 126.4                      |
| Nov., 23   | 8003.81                | 2354.06                         | 421.12                            | 131.6                 |                                                                            | 141.6                  | 122.0                                                      | 140.7                    | 121.9            | 115.1                                      | 126.4                      |
| Dec., 23   | 8003.81                | 2354.06                         | 421.12                            | 131.6                 |                                                                            | 141.5                  | 122.0                                                      | 140.7                    | 121.9            | 115.1                                      | 126.5                      |