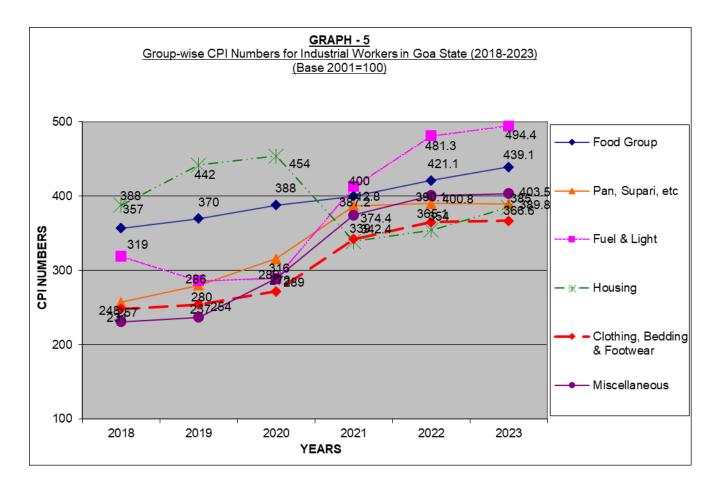

#### Base: 2016 = 100 w.e.f. Oct. 2020

| Year/Month | Old Base<br>(1966=100) | Genera<br>Revised<br>(1982=100) | al Index<br>Revised<br>(2001=100) | Revised<br>(2016=100) | Percentage<br>variation<br>over the<br>previous<br>year on<br>revised base | Food<br>Group<br>Index | Pan,<br>Supari<br>Tobacco<br>&<br>Intoxica<br>nts<br>Index | Fuel &<br>Light<br>Index | Housing<br>Index | Clothing<br>Bedding &<br>Footwear<br>Index | Miscella<br>neous<br>Index |
|------------|------------------------|---------------------------------|-----------------------------------|-----------------------|----------------------------------------------------------------------------|------------------------|------------------------------------------------------------|--------------------------|------------------|--------------------------------------------|----------------------------|
| 1          | 2*                     | 2(a)**                          | 2(b)***                           |                       | 3                                                                          | 4                      | 5                                                          | 6                        | 7                | 8                                          | 9                          |
| 2018       | 6022                   | 1771                            | 317                               |                       | 7.45                                                                       | 357                    | 257                                                        | 319                      | 388              | 248                                        | 231                        |
| 2019       | 6304                   | 1854                            | 332                               |                       | 4.73                                                                       | 370                    | 280                                                        | 286                      | 442              | 254                                        | 237                        |
| 2020       | 6670                   | 1962                            | 351                               |                       | 5.72                                                                       | 388                    | 316                                                        | 289                      | 454              | 272                                        | 289                        |
| 2021       | 7170.00                | 2109.00                         | 377.00                            | 118.00                | 7.40                                                                       | 125                    | 121                                                        | 129                      | 106              | 107                                        | 117                        |
| 2022       | 7620.14                | 2241.22                         | 400.93                            | 125.29                | 6.18                                                                       | 131.6                  | 121.92                                                     | 150.4                    | 110.65           | 114.1                                      | 125.26                     |
| 2023       | 7899.91                | 2323.50                         | 415.65                            | 129.89                | 3.67                                                                       | 137.2                  | 121.82                                                     | 154.5                    | 120.30           | 114.57                                     | 126.08                     |
|            |                        |                                 |                                   |                       |                                                                            |                        |                                                            |                          |                  |                                            |                            |
| Jan, 23    | 7784.86                | 2289.66                         | 409.60                            | 128.0                 |                                                                            | 133.2                  | 121.9                                                      | 157.2                    | 118.7            | 114.3                                      | 125.9                      |
| Feb., 23   | 7790.94                | 2291.45                         | 409.92                            | 128.1                 |                                                                            | 133.4                  | 121.9                                                      | 157.2                    | 118.7            | 114.3                                      | 125.9                      |
| Mar. 23    | 7815.27                | 2298.61                         | 411.20                            | 128.5                 |                                                                            | 133.9                  | 121.2                                                      | 162.8                    | 118.7            | 114.3                                      | 125.9                      |
| Apr.,23    | 7815.27                | 2298.61                         | 411.20                            | 128.5                 |                                                                            | 134.0                  | 121.2                                                      | 162.8                    | 118.7            | 114.3                                      | 125.9                      |
| May, 23    | 7809.19                | 2296.82                         | 410.88                            | 128.4                 |                                                                            | 133.8                  | 121.9                                                      | 162.8                    | 118.7            | 114.3                                      | 125.9                      |
| Jun, 23    | 7851.76                | 2309.34                         | 413.12                            | 129.1                 |                                                                            | 135.3                  | 121.9                                                      | 162.8                    | 118.7            | 114.3                                      | 125.9                      |
| Jul, 23    | 7973.40                | 2345.12                         | 419.52                            | 131.1                 |                                                                            | 138.8                  | 121.9                                                      | 162.8                    | 121.9            | 114.3                                      | 125.9                      |
| Aug. 23    | 8003.81                | 2354.06                         | 421.12                            | 131.6                 |                                                                            | 139.9                  | 121.9                                                      | 162.8                    | 121.9            | 114.3                                      | 125.9                      |
| Sept. 23   | 7961.23                | 2341.54                         | 418.88                            | 130.9                 |                                                                            | 140.0                  | 122.0                                                      | 140.7                    | 121.9            | 115.1                                      | 126.4                      |
| Oct., 23   | 7985.56                | 2348.69                         | 420.16                            | 131.3                 |                                                                            | 141.1                  | 122.0                                                      | 140.7                    | 121.9            | 115.1                                      | 126.4                      |
| Nov., 23   | 8003.81                | 2354.06                         | 421.12                            | 131.6                 |                                                                            | 141.6                  | 122.0                                                      | 140.7                    | 121.9            | 115.1                                      | 126.4                      |
| Dec., 23   | 8003.81                | 2354.06                         | 421.12                            | 131.6                 |                                                                            | 141.5                  | 122.0                                                      | 140.7                    | 121.9            | 115.1                                      | 126.5                      |