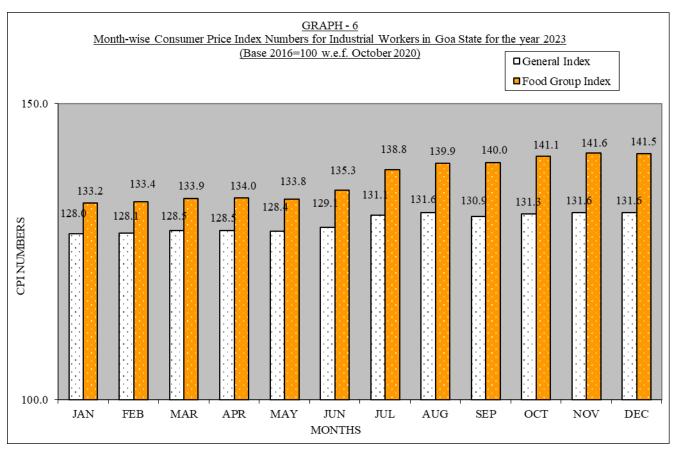

**4.3** The monthly, quarterly and annual Index Numbers are regularly prepared based on the indices released by the Labour Bureau, Chandigarh. The average yearly indices on revised base 2016=100 of the Industrial Workers in Goa have been given in Table III for the year 2023.

#### Base: 2016 = 100 w.e.f. Oct. 2020

| Year/Month | Old Base<br>(1966=100) | Genera<br>Revised<br>(1982=100) | al Index<br>Revised<br>(2001=100) | Revised<br>(2016=100) | Percentage<br>variation<br>over the<br>previous<br>year on<br>revised base | Food<br>Group<br>Index | Pan,<br>Supari<br>Tobacco<br>&<br>Intoxica<br>nts<br>Index | Fuel &<br>Light<br>Index | Housing<br>Index | Clothing<br>Bedding &<br>Footwear<br>Index | Miscella<br>neous<br>Index |
|------------|------------------------|---------------------------------|-----------------------------------|-----------------------|----------------------------------------------------------------------------|------------------------|------------------------------------------------------------|--------------------------|------------------|--------------------------------------------|----------------------------|
| 1          | 2*                     | 2(a)**                          | 2(b)***                           |                       | 3                                                                          | 4                      | 5                                                          | 6                        | 7                | 8                                          | 9                          |
| 2018       | 6022                   | 1771                            | 317                               |                       | 7.45                                                                       | 357                    | 257                                                        | 319                      | 388              | 248                                        | 231                        |
| 2019       | 6304                   | 1854                            | 332                               |                       | 4.73                                                                       | 370                    | 280                                                        | 286                      | 442              | 254                                        | 237                        |
| 2020       | 6670                   | 1962                            | 351                               |                       | 5.72                                                                       | 388                    | 316                                                        | 289                      | 454              | 272                                        | 289                        |
| 2021       | 7170.00                | 2109.00                         | 377.00                            | 118.00                | 7.40                                                                       | 125                    | 121                                                        | 129                      | 106              | 107                                        | 117                        |
| 2022       | 7620.14                | 2241.22                         | 400.93                            | 125.29                | 6.18                                                                       | 131.6                  | 121.92                                                     | 150.4                    | 110.65           | 114.1                                      | 125.26                     |
| 2023       | 7899.91                | 2323.50                         | 415.65                            | 129.89                | 3.67                                                                       | 137.2                  | 121.82                                                     | 154.5                    | 120.30           | 114.57                                     | 126.08                     |
|            |                        |                                 |                                   |                       |                                                                            |                        |                                                            |                          |                  |                                            |                            |
| Jan, 23    | 7784.86                | 2289.66                         | 409.60                            | 128.0                 |                                                                            | 133.2                  | 121.9                                                      | 157.2                    | 118.7            | 114.3                                      | 125.9                      |
| Feb., 23   | 7790.94                | 2291.45                         | 409.92                            | 128.1                 |                                                                            | 133.4                  | 121.9                                                      | 157.2                    | 118.7            | 114.3                                      | 125.9                      |
| Mar. 23    | 7815.27                | 2298.61                         | 411.20                            | 128.5                 |                                                                            | 133.9                  | 121.2                                                      | 162.8                    | 118.7            | 114.3                                      | 125.9                      |
| Apr.,23    | 7815.27                | 2298.61                         | 411.20                            | 128.5                 |                                                                            | 134.0                  | 121.2                                                      | 162.8                    | 118.7            | 114.3                                      | 125.9                      |
| May, 23    | 7809.19                | 2296.82                         | 410.88                            | 128.4                 |                                                                            | 133.8                  | 121.9                                                      | 162.8                    | 118.7            | 114.3                                      | 125.9                      |
| Jun, 23    | 7851.76                | 2309.34                         | 413.12                            | 129.1                 |                                                                            | 135.3                  | 121.9                                                      | 162.8                    | 118.7            | 114.3                                      | 125.9                      |
| Jul, 23    | 7973.40                | 2345.12                         | 419.52                            | 131.1                 |                                                                            | 138.8                  | 121.9                                                      | 162.8                    | 121.9            | 114.3                                      | 125.9                      |
| Aug. 23    | 8003.81                | 2354.06                         | 421.12                            | 131.6                 |                                                                            | 139.9                  | 121.9                                                      | 162.8                    | 121.9            | 114.3                                      | 125.9                      |
| Sept. 23   | 7961.23                | 2341.54                         | 418.88                            | 130.9                 |                                                                            | 140.0                  | 122.0                                                      | 140.7                    | 121.9            | 115.1                                      | 126.4                      |
| Oct., 23   | 7985.56                | 2348.69                         | 420.16                            | 131.3                 |                                                                            | 141.1                  | 122.0                                                      | 140.7                    | 121.9            | 115.1                                      | 126.4                      |
| Nov., 23   | 8003.81                | 2354.06                         | 421.12                            | 131.6                 |                                                                            | 141.6                  | 122.0                                                      | 140.7                    | 121.9            | 115.1                                      | 126.4                      |
| Dec., 23   | 8003.81                | 2354.06                         | 421.12                            | 131.6                 |                                                                            | 141.5                  | 122.0                                                      | 140.7                    | 121.9            | 115.1                                      | 126.5                      |